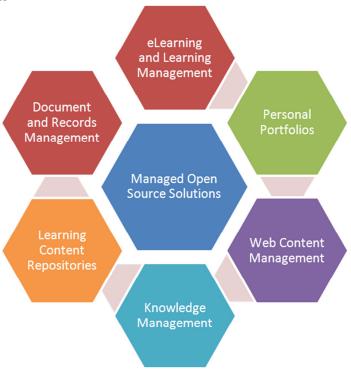

### **OPEN SOURCE DOCUMENT MANAGEMENT**

Enterprise document and records management solutions (ECM) are often perceived to be expensive to implement with high annual licensing fees.

**Alfresco** is a proven open source Enterprise Document and Records Management System with a large and growing international user base. It is distributed on a subscription basis.

We implement Alfresco solutions (managed services include hosting, customisation, training and support) for clients as diverse as Three Ireland, Royal College of Surgeons, Meath County Council and Trinity College Dublin among others.

For several clients it has been implemented as an external portal so that dispersed project teams from different organisations can collaborate on content using web 2.0 social functionality combined with workflow and a powerful document library.