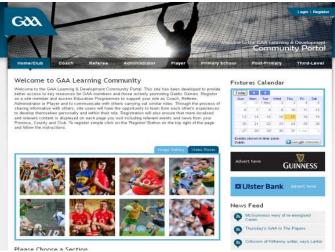

### **LEARNING PORTALS**

Enovation have developed full portal solutions for our clients with comprehensive web site functionality, learning management and ePortfolios.

One such example is the GAA Training Portal: