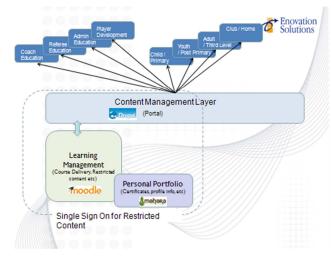

### **LEARNING PORTALS**

Enovation have developed full portal solutions for our clients with comprehensive web site functionality, learning management and ePortfolios.

One such example is the GAA Training Portal:

- Delivered using Drupal, Moodle, Mahara
- Single Sign-on
- Third party system integration