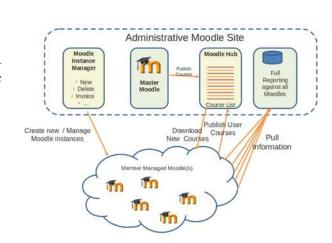

### FEDERATED MOODLE

Allows organisations (training companies, umbrella groups etc) create and manage multiple Moodle instances.

- Create, update, delete Moodle sites easily
- Centralised reporting
- Content sharing