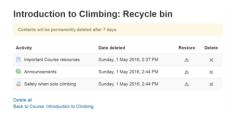

#### Restore deleted content

- A new recycle bin thanks to the Moodle Users Association
- See at a glance what's recently been removed from your course
- Restore deleted content in one click