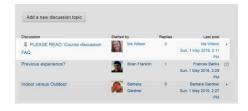

## 'Pin' important forum posts

- Make important discussions 'sticky' by pinning them to the top of the list
- Unpin them when needed
- Pin more than one discussion if required