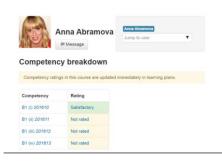

## **Assess students with competencies**

- Add competencies to your course and activities
- View student progress in a breakdown report
- Rate student proficiency